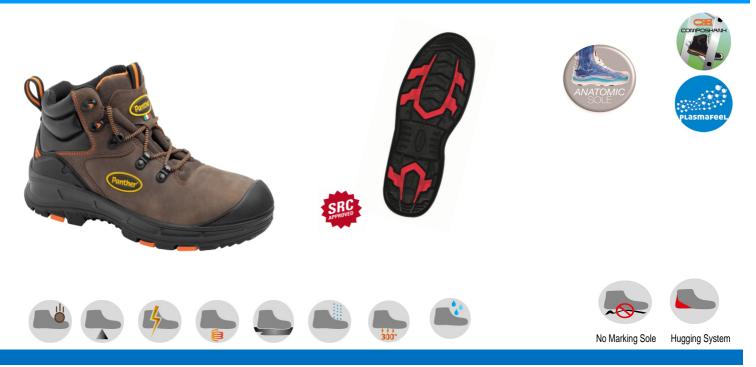

## S3 HRO SRC UNI EN ISO 20345:2012

| UPPER | Breathable, water-repellent full grain waxy leather. Water repellent anti abrasion inserts. New <b>HUGGING SYSTEM</b> counter |
|-------|-------------------------------------------------------------------------------------------------------------------------------|
|       | with extra thickness to guarantee better stability and comfort.                                                               |
|       |                                                                                                                               |

- LINING Three-dimensional **PLASMAFEEL** fabric. Resistant to wear and tear and peeling, with special features of breathability and quick drying
- **INSOLE** PERFORMANCE Thermoformed in FUSSTATIC, removable, antibacterial, antistatic and absorbent for a foot always dry. Shock absorber to ensure greater comfort
- **SOLE** Polyurethane-rubber. Expanded polyurethane midsole, guarantees both total comfort and shock absorption on any kind of surface Anti-static, rubber outsole, resistant to a contact heat of up to 300°, hi-grip, resistant to corrosion by oils and hydrocarbons.
- **TOE CAP Power Cap** -Composite, ultra-lightweight, undetectable by metal detectors, shock absorption max. 200 Joules, exceptional elastic capacity
- **MIDSOLE** Multi-layer composite **TEXON ENIGMA ZERO HT2**, extremely flexible, lightweight, imperceptible during walking. Moreover, it guarantees perfect thermal insulation.
- SIZES
   38-48