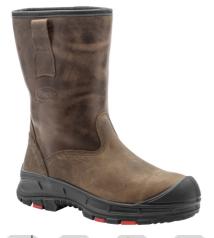

#### S3 HRO SRC UNI EN ISO 20345:2012

HIGH PERFORMANCE SOLE PU/RUBBER

No Marking Sole

**UPPER** Breathable, water-repellent

full grain waxed leather with kevlar stitching.

LINING

Three-dimensional PLASMAFEEL fabric. Resistant to wear and tear and peeling, with special features of breathability and quick drying

INSOLE

PERFORMANCE - Thermoformed in FUSSTATIC, removable, antibacterial, antistatic and absorbent for a foot always

dry. Shock absorber to ensure greater comfort

**SOLE** 

Polyurethane-rubber. Expanded polyurethane midsole, guarantees both total comfort and shock absorption on any kind of surface. Anti-static, rubber outsole, resistant to a

contact heat of up to 300°, hi-grip, resistant to corrosion by oils and hydrocarbons.

**TOE CAP** 

Power Cap -Composite, ultra-lightweight, undetectable by metal detectors, shock absorption max. 200 Joules, exceptional elastic capacity

**MIDSOLE** 

Multi-layer composite **TEXON ENIGMA ZERO HT2**, extremely flexible, lightweight, imperceptible during walking. Moreover, it guarantees perfect thermal insulation.

SIZES

WEIGHT (size 42) 800g