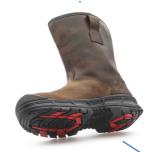

INSOLE

PERFORMANCE - Thermoformed in FUSSTATIC, removable, antibacterial, antistatic and absorbent for a foot always

dry. Shock absorber to ensure greater comfort

**SOLE** 

Polyurethane-rubber. Expanded polyurethane midsole, guarantees both total comfort and shock absorption on any kind of surface. Anti-static, rubber outsole, resistant to a

contact heat of up to 300°, hi-grip, resistant to corrosion by oils and hydrocarbons.

**TOE CAP** 

Power Cap -Composite, ultra-lightweight, undetectable by metal detectors, shock absorption max. 200 Joules, exceptional elastic capacity