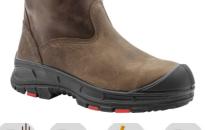

#### S3 HRO SRC UNI EN ISO 20345:2012

HIGH PERFORMANCE SOLE PU/RUBBER

No Marking Sole

**UPPER** Breathable, water-repellent

full grain waxed leather with kevlar stitching.

LINING

Three-dimensional PLASMAFEEL fabric. Resistant to wear and tear and peeling, with special features of breathability and quick drying

INSOLE

PERFORMANCE - Thermoformed in FUSSTATIC, removable, antibacterial, antistatic and absorbent for a foot always

dry. Shock absorber to ensure greater comfort

**SOLE** 

Polyurethane-rubber. Expanded polyurethane midsole, guarantees both total comfort and shock absorption on any kind of surface. Anti-static, rubber outsole, resistant to a

contact heat of up to 300°, hi-grip, resistant to corrosion by oils and hydrocarbons.

**TOE CAP** 

Power Cap -Composite, ultra-lightweight, undetectable by metal detectors, shock absorption max. 200 Joules, exceptional elastic capacity

**MIDSOLE** 

Multi-layer composite **TEXON ENIGMA ZERO HT2**, extremely flexible, lightweight, imperceptible during walking. Moreover, it guarantees perfect thermal insulation.

SIZES

WEIGHT (size 42) 800g