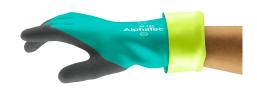

# AlphaTec® 58-735

#### **PRODUCT DETAILS**

| Coating material | Nitrile                               |
|------------------|---------------------------------------|
| Liner material   | Intercept yarn                        |
| Grip design      | ANSELL GRIP™ Technology               |
| Cuff style       | Gauntlet                              |
| Colour           | Green                                 |
| EN Sizes         | 7,8,9,10,11                           |
| Length (mm)      | 350                                   |
| Packaging        | 6 pairs in a bag; 12 bags in a carton |