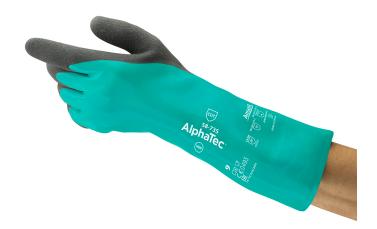

# AlphaTec® 58-735

#### **PRODUCT DETAILS**

| Coating material | Nitrile                               |
|------------------|---------------------------------------|
| Liner material   | Intercept yarn                        |
| Grip design      | ANSELL GRIP™ Technology               |
| Cuff style       | Gauntlet                              |
| Colour           | Green                                 |
| EN Sizes         | 7,8,9,10,11                           |
| Length (mm)      | 350                                   |
| Packaging        | 6 pairs in a bag; 12 bags in a carton |