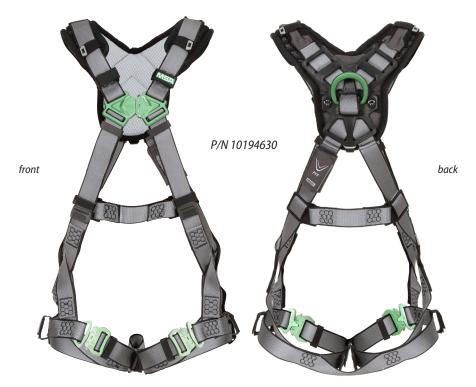

## V-FIT™ **Harness**

## Technical Data Sheet

| CAPACITY                 | ANSI Z359.11: 130–310 lbs. (59–140 kg) OSHA / CSA Z259.10: 400 lbs. (180 kg) |
|--------------------------|------------------------------------------------------------------------------|
| BRAND                    | MSA                                                                          |
| SUB BRAND / MODEL NAME   | V-FIT                                                                        |
| SIZES                    | Extra Small, Standard, Extra Large, Super Extra Large                        |
| D-RING LOCATIONS         | Dorsal (back), hips (optional), shoulders (optional), chest (optional)       |
| LEG STRAP BUCKLE OPTIONS | Quick connect, tongue buckle                                                 |
| PADDING LOCATIONS        | Shoulder, waist (construction), legs (optional)                              |
| RFID EQUIPPED            | Yes (inside label pack)                                                      |
| THREAD / STITCHING       | Polyester                                                                    |
| WEB                      | Polyester, nano-technology treated                                           |
| WEB KEEPER               | Polyester, hook and loop closure                                             |
| LEG BUCKLES              | Anodized forged aluminum, stainless steel tabs and adjuster                  |
| CHEST BUCKLE             | Anodized forged aluminum, stainless steel tabs and adjuster                  |
| D-RING                   | Anodized forged aluminum                                                     |
| PFL ADAPTER              | Integrated polymer dedicated PFL attachment point                            |
| PADDING                  | Breathable spacer mesh and foam                                              |
| PRODUCT WEIGHT           | 3.53 lbs. – Standard back D-ring with quick connect leg straps               |
| SHIPPING DIMENSIONS      | 6" x 25" x 22"                                                               |
| PRODUCT STYLES           | Racing style                                                                 |
| STANDARDS                | ANSI Z359.11, CSA Z259.10, OSHA                                              |