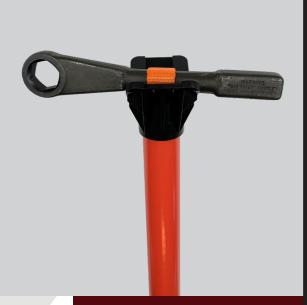

## No-Touch

STRIKE AN OBJECT NOT YOUR HAND

Keeps hands away from impact area

Maintains strong grasp on object for optimum control

Utilizes protective hand guard to ensure proper hand positioning

CAM BUCKLE STRAP ENABLES FAST TIGHTENING ACTION AROUND OBJECT FOR SECURE CONTROL END CAP
SECURELY HOLDS
OBJECT IN PLACE
THREE LENGTHS
TO KEEP YOU OUT OF
THE LINE OF FIRE

12"

24"

36"

The force sustained when striking an object can cause life altering injuries to a worker's hands if placed in the impact area. The HoldIt™ extends a worker's reach, keeping hands and fingers at a safe distance while securing a striking wrench, large diameter pin or other object.