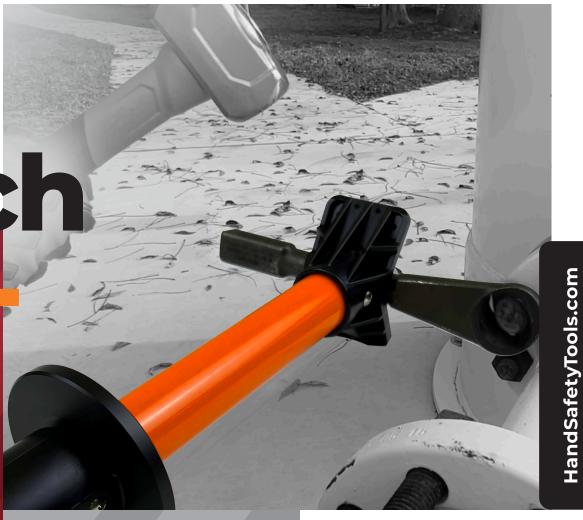

## No-Touch

STRIKE AN OBJECT NOT YOUR HAND

Keeps hands away from impact area

Maintains strong grasp on object for optimum control

Utilizes protective hand guard to ensure proper hand positioning

CAM BUCKLE STRAP ENABLES FAST TIGHTENING ACTION AROUND OBJECT FOR SECURE CONTROL END CAP
SECURELY HOLDS
OBJECT IN PLACE
THREE LENGTHS
TO KEEP YOU OUT OF
THE LINE OF FIRE

12"

24"

36"

The force sustained when striking an object can cause life altering injuries to a worker's hands if placed in the impact area. The HoldIt™ extends a worker's reach, keeping hands and fingers at a safe distance while securing a striking wrench, large diameter pin or other object.