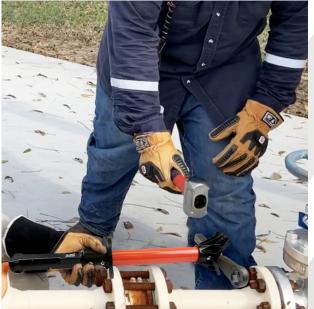

## No-Touch

STRIKE AN OBJECT NOT YOUR HAND

Keeps hands away from impact area

Maintains strong grasp on object for optimum control

Utilizes protective hand guard to ensure proper hand positioning

CAM BUCKLE STRAP ENABLES FAST TIGHTENING ACTION AROUND OBJECT FOR SECURE CONTROL END CAP
SECURELY HOLDS
OBJECT IN PLACE
THREE LENGTHS
TO KEEP YOU OUT OF
THE LINE OF FIRE

12"

24"

36"

The force sustained when striking an object can cause life altering injuries to a worker's hands if placed in the impact area. The HoldIt™ extends a worker's reach, keeping hands and fingers at a safe distance while securing a striking wrench, large diameter pin or other object.