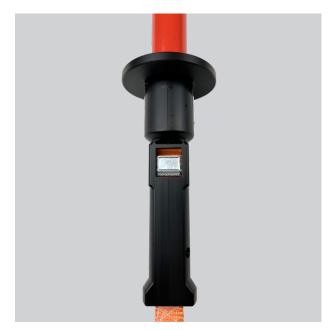

## No-Touch

STRIKE AN OBJECT NOT YOUR HAND

Keeps hands away from impact area

Maintains strong grasp on object for optimum control

Utilizes protective hand guard to ensure proper hand positioning

CAM BUCKLE STRAP ENABLES FAST TIGHTENING ACTION AROUND OBJECT FOR SECURE CONTROL END CAP
SECURELY HOLDS
OBJECT IN PLACE
THREE LENGTHS
TO KEEP YOU OUT OF
THE LINE OF FIRE