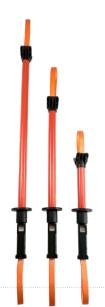

12"

24"

36"

The force sustained when striking an object can cause life altering injuries to a worker's hands if placed in the impact area. The HoldIt™ extends a worker's reach, keeping hands and fingers at a safe distance while securing a striking wrench, large diameter pin or other object.