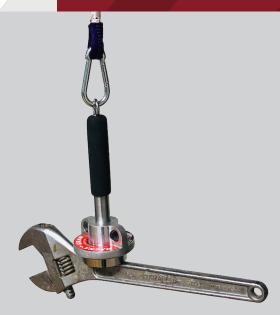

#### PROVIDES DURABLE POINT TO ATTACH TAGLINE

SUPER MAGNET ENABLES STRONG GRIP BUT EASY TO ATTACH AND REMOVE

A portable magnetic tagline anchor point for suspended loads that don't offer an ideal attach point or when a quick "add on" control point is needed. MAGNA-GRAB is also an amazingly versatile long reach, confined space retrieval tool for dropped objects. It can also be used as a holding and positioning hand tool. Visit our website for complete tool information.

#### DESIGN

- → Lightweight and strong
- ÷ Magnetic grip force of 500 lbs.
- Compact
- → Versatile
- Rugged and durable ÷
- → Easy to attach/release
- Stainless steel eye bolt  $\rightarrow$
- → Crafted from aluminum