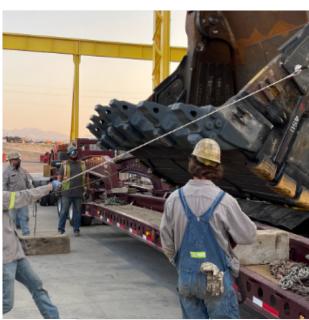

#### PROVIDES DURABLE POINT TO ATTACH TAGLINE

SUPER MAGNET ENABLES STRONG GRIP BUT EASY TO ATTACH AND REMOVE

A portable magnetic tagline anchor point for suspended loads that don't offer an ideal attach point or when a quick "add on" control point is needed. MAGNA-GRAB is also an amazingly versatile long reach, confined space retrieval tool for dropped objects. It can also be used as a holding and positioning hand tool. Visit our website for complete tool information.