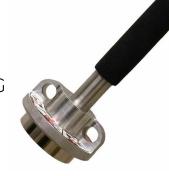

## MAGNETIC No-Touch

#### FOR USE IN MULTIPLE APPLICATIONS

Enables safe maneuvering of steel objects

Serves as portable tagline anchor point

MAGNETIC GRIP FORCE 500 LBS.

#### DESIGN

- → Lightweight and strong
- ÷ Magnetic grip force of 500 lbs.
- Compact
- → Versatile
- Rugged and durable ÷
- → Easy to attach/release
- Stainless steel eye bolt  $\rightarrow$
- → Crafted from aluminum