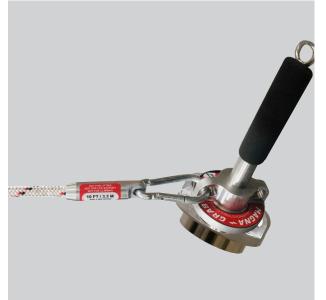

### Magna-Grab

#### PROVIDES DURABLE POINT TO ATTACH TAGLINE

SUPER MAGNET ENABLES STRONG GRIP BUT EASY TO ATTACH AND REMOVE

A portable magnetic tagline anchor point for suspended loads that don't offer an ideal attach point or when a quick "add on" control point is needed. MAGNA-GRAB is also an amazingly versatile long reach, confined space retrieval tool for dropped objects. It can also be used as a holding and positioning hand tool. Visit our website for complete tool information.